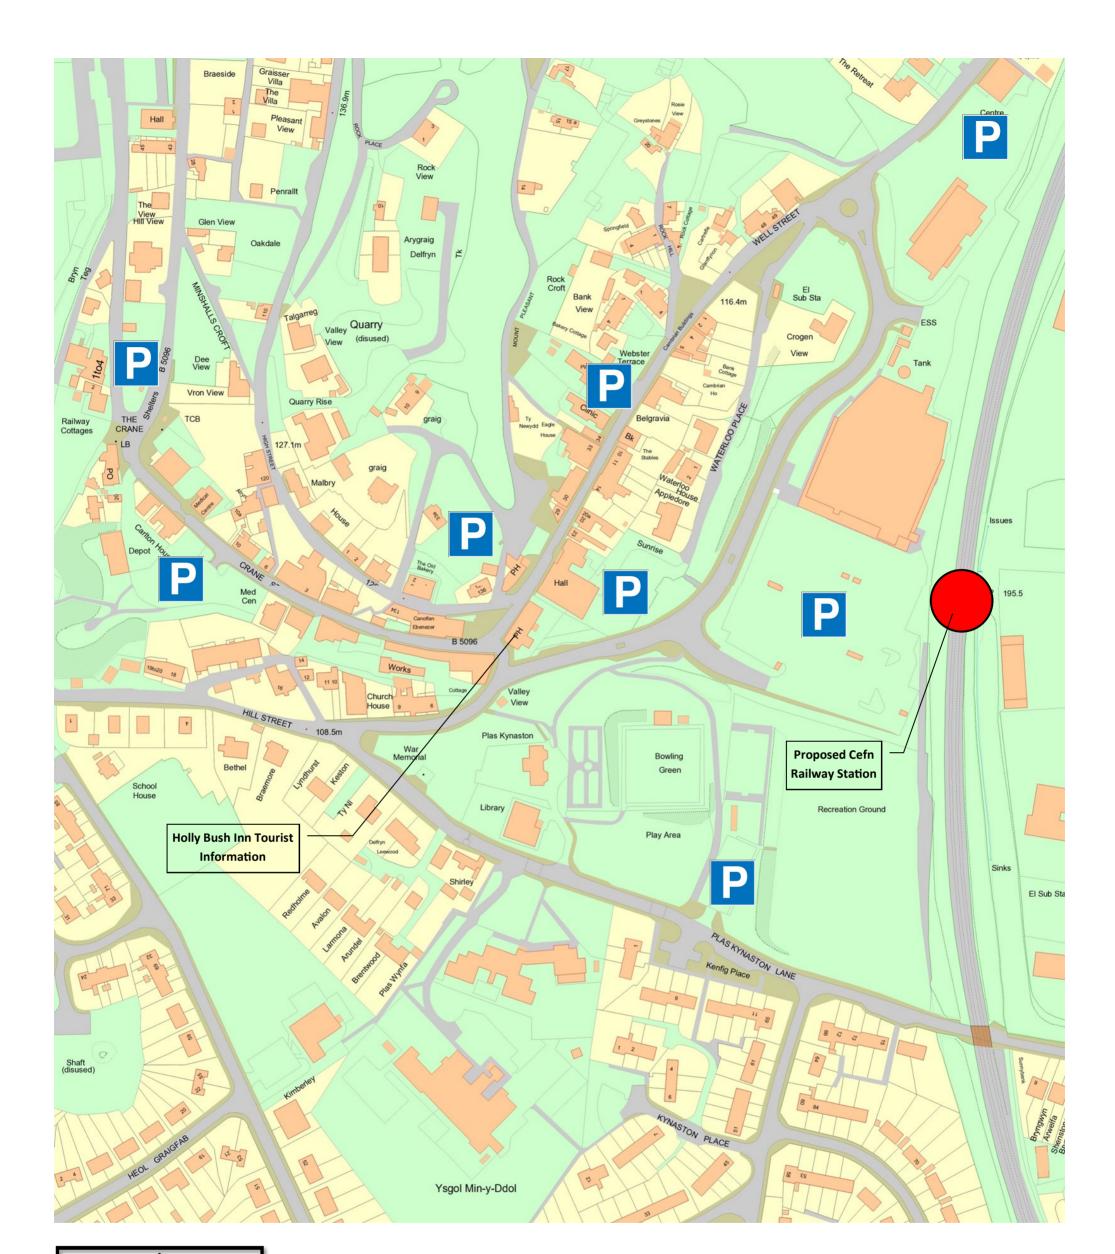

Cefn Mawr has plenty of free parking around the traditional shopping centre of the village, Crane Street and Well Street. The Holly Bush Inn Tourist Information for the Pontcysyllte Aqueduct and Cefn Viaduct is on Cefn Square opposite the Ebenezer and the Old Vaults, Well Street, Cefn Mawr, Pontcysyllte World Heritage Site, Wrexham, LL14 3AE. Telephone 01978 253 447.

This parking is supported by extensive parking for the whole area at **the** <u>Windborne Gate-</u> <u>way Interchange Free Parking</u> at the midway point between the Pontcysyllte Aqueduct and the village centre of Cefn Mawr, 500mts in either direction.